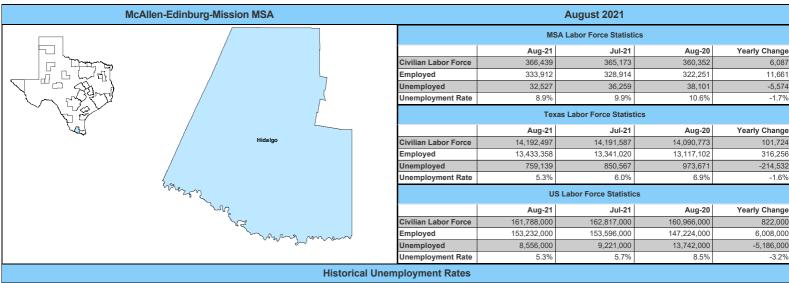

## Wages by Industry (in millions) (1st Quarter 2021) Natural Resources and Mining \$38.44 Unclassified \$1.88 Construction \$70.53 Manufacturing \$71.54 Government \$700.89 Trade, Transportation and Utilities \$457.81 Other Information \$32.54 Services \$28.85 Leisure and Financial Hospitality \$102.94 Education and Activities \$103.82 Professional and Business Services \$172.78 Health Services \$563.11

## 

| ■ Rate                                |                             |                     |                    |                                                                                   |
|---------------------------------------|-----------------------------|---------------------|--------------------|-------------------------------------------------------------------