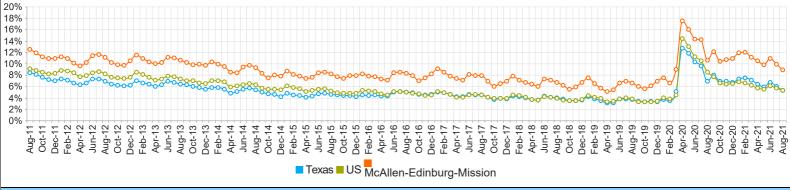

## Wages by Industry (in millions) (1st Quarter 2021) Natural Resources and Mining \$38.44 Unclassified \$1.88 Construction \$70.53 Manufacturing \$71.54 Government \$700.89 Trade, Transportation and Utilities \$457.81 Other Information \$32.54 Services \$28.85 Leisure and Financial Hospitality \$102.94 Education and Activities \$103.82 Professional and Business Services \$172.78 Health Services \$563.11

## 

| ■ Rate                                |                             |                     |                    |                                                                                   |
|---------------------------------------|-----------------------------|---------------------|--------------------|---------------------------------------------------------------------