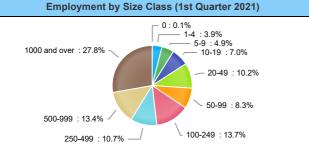

## Wages by Industry (in millions) (1st Quarter 2021) Natural Resources and Mining \$38.44 Unclassified \$1.88 Construction \$70.53 Manufacturing \$71.54 Government \$700.89 Trade, Transportation and Utilities \$457.81 Other Information \$32.54 Services \$28.85 Leisure and Financial Hospitality \$102.94 Education and Activities \$103.82 Professional and Business Services \$172.78 Health Services \$563.11

## 

| ■ Rate                                |                             |                     |                    |                                                                                   |
|---------------------------------------|-----------------------------|---------------------|--------------------|-----------------------------------------------------------------------